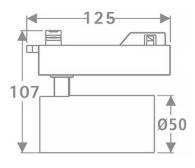

|  |  |
| Luminous efficiency (Lm/W)  | 60                 |  |  |
| Beam angle (º)              | 36                 |  |  |
| Life time (h)               | 50000h L80B10      |  |  |
| IP                          | 20                 |  |  |
| Electrical class insulation | Class I            |  |  |
| Operating temperature       | 15                 |  |  |
| Colour                      | White              |  |  |
| Chip Brand                  | Philip             |  |  |
| Control gear included       | yes                |  |  |
| Control gear                | DALI Casamby ready |  |  |
| Colour temperature (K)      | 4000               |  |  |
| Colour consistency (SDCM)   | SDCM<3             |  |  |
| CRI                         | 80                 |  |  |

## Scheme