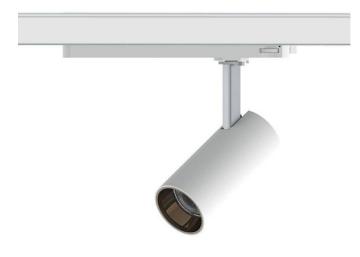

## **Tube Smart**

Lavov Tracklight from the family Tube with a power of 10W and an optic of 36degrees with a total lumen output of 600 lm and an efficiency of 60 lm/W. CCT 4000 Kelvin. Made in Die cast aluminium and finished in White colour.DALI Casambi ready driver.