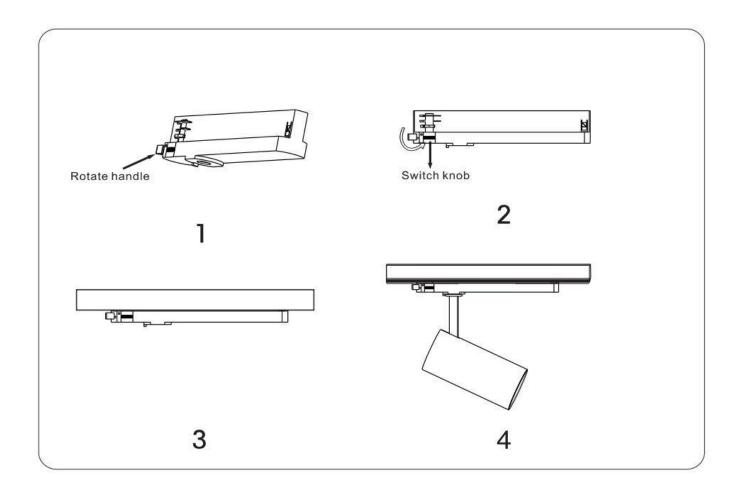

## **INDOOR / TRACKLIGHTS / TUBE & ZOOM TUBE / TUBE SMART**

## Item code 86.TST5.1439.01

- Installation and wiring of luminaire must be in accordance with all applicable local codes.
- Installation, inspection, and maintenance of luminaires should be performed by a qualified electrician.
- DO NOT make or alter any open holes in the luminaire. Do not modify the luminaire.
- DO NOT install damaged product.
- Make sure electrical power is OFF before and during installation and maintenance.
- Make sure the equipment is properly grounded.
- Make sure the supply voltage is same as the rated fixture voltage.