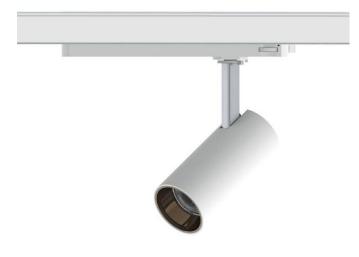

## **Tube Smart**

Lavov Tracklight from the family Tube with a power of 10W and an optic of 36degrees with a total lumen output of 600 Im and an efficiency of 60 Im/W. CCT 4000 Kelvin. Made in Die cast aluminium and finished in Black colour.DALI Casambi ready driver.