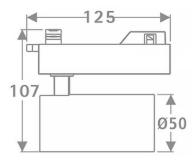

|  |  |
| Luminous efficiency (Lm/W)  | 60                 |  |  |
| Beam angle (º)              | 36                 |  |  |
| Life time (h)               | 50000h L80B10      |  |  |
| IP                          | 20                 |  |  |
| Electrical class insulation | Class I            |  |  |
| Operating temperature       | 15                 |  |  |
| Colour                      | Black              |  |  |
| Chip Brand                  | Philip             |  |  |
| Control gear included       | yes                |  |  |
| Control gear                | DALI Casamby ready |  |  |
| Colour temperature (K)      | 4000               |  |  |
| Colour consistency (SDCM)   | SDCM<3             |  |  |
| CRI                         | 80                 |  |  |

## Scheme