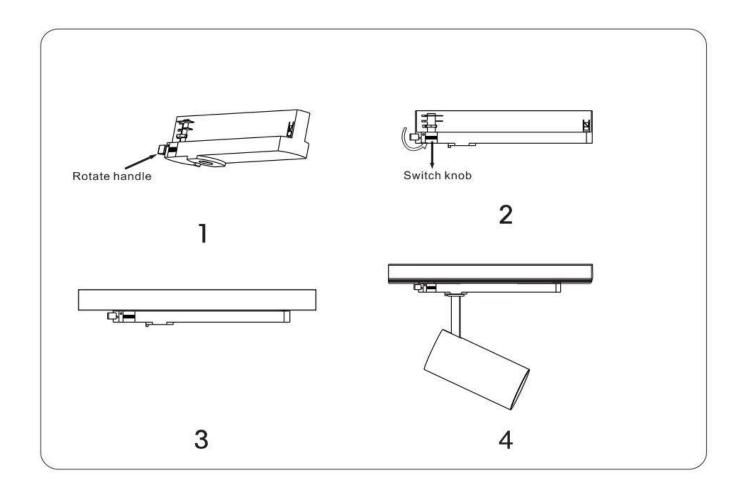

## **INDOOR / TRACKLIGHTS / TUBE & ZOOM TUBE / TUBE SMART**

## Item code 86.TST5.1439.02

- Installation and wiring of luminaire must be in accordance with all applicable local codes.
- Installation, inspection, and maintenance of luminaires should be performed by a qualified electrician.
- DO NOT make or alter any open holes in the luminaire. Do not modify the luminaire.
- DO NOT install damaged product.
- Make sure electrical power is OFF before and during installation and maintenance.
- Make sure the equipment is properly grounded.
- Make sure the supply voltage is same as the rated fixture voltage.