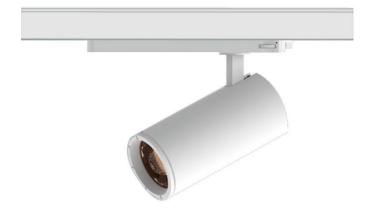

## **Zoom Tube Smart**

Lavov Tracklight from the family Zoom Tube with a power of 10W and an optic of 20-50degrees with a total lumen output of 700 lm and an efficiency of 70 lm/W. CCT 4000 Kelvin. Made in Die cast aluminium and finished in White colour.DALI Casambim ready driver.