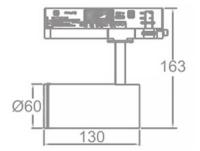

## **Scheme**

| Product                     |                    |  |
|-----------------------------|--------------------|--|
| Real power (W)              | 10                 |  |
| Real luminous flux (Lm)     | 700                |  |
| Luminous efficiency (Lm/W)  | 70                 |  |
| Beam angle (º)              | 20-50              |  |
| Life time (h)               | 50000h L80B10      |  |
| IP                          | 20                 |  |
| Electrical class insulation | Class I            |  |
| Operating temperature       | 15                 |  |
| Colour                      | White              |  |
| Chip Brand                  | Philip             |  |
| Control gear included       | yes                |  |
| Control gear                | DALI Casamby ready |  |
| Colour temperature (K)      | 4000               |  |
| Colour consistency (SDCM)   | SDCM<3             |  |
| CRI                         | 80                 |  |