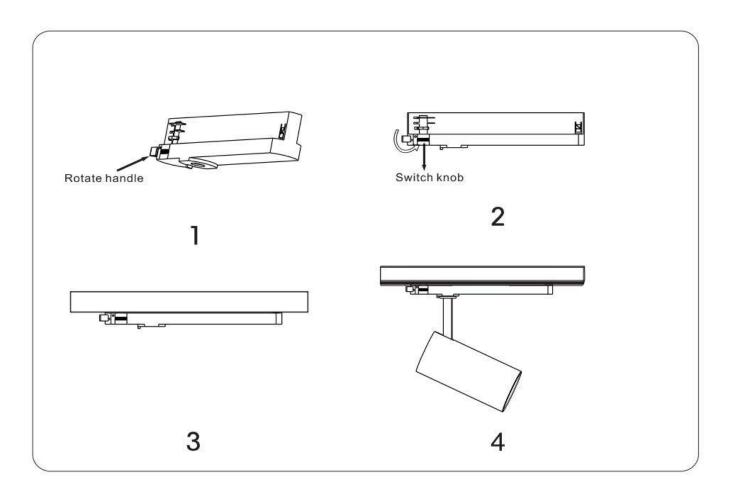

## Item code 86.TST5.14Z9.01

- Installation and wiring of luminaire must be in accordance with all applicable local codes.
- Installation, inspection, and maintenance of luminaires should be performed by a qualified electrician.
- DO NOT make or alter any open holes in the luminaire. Do not modify the luminaire.
- DO NOT install damaged product.
- Make sure electrical power is OFF before and during installation and maintenance.
- Make sure the equipment is properly grounded.
- Make sure the supply voltage is same as the rated fixture voltage.