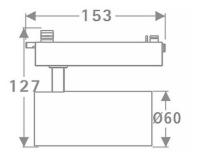

## **Scheme**

| Product                     |                    |  |
|-----------------------------|--------------------|--|
| Real power (W)              | 20                 |  |
| Real luminous flux (Lm)     | 1400               |  |
| Luminous efficiency (Lm/W)  | 70                 |  |
| Beam angle (º)              | 16                 |  |
| Life time (h)               | 50000h L80B10      |  |
| IP                          | 20                 |  |
| Electrical class insulation | Class I            |  |
| Operating temperature       | 15                 |  |
| Colour                      | White              |  |
| Chip Brand                  | Philip             |  |
| Control gear included       | YES                |  |
| Control gear                | DALI Casamby ready |  |
| Colour temperature (K)      | 3000               |  |
| Colour consistency (SDCM)   | SDCM<3             |  |
| CRI                         | 80                 |  |