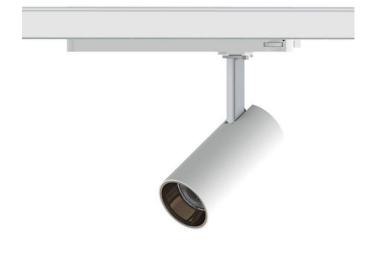

## **Tube Smart**

Lavov Tracklight from the family Tube with a power of 20W and an optic of 16degrees with a total lumen output of 1400 lm and an efficiency of 70  $\,$  Im/W. CCT 3000 Kelvin. Made in Die cast aluminium and finished in White colour. DALI Casambi ready driver.