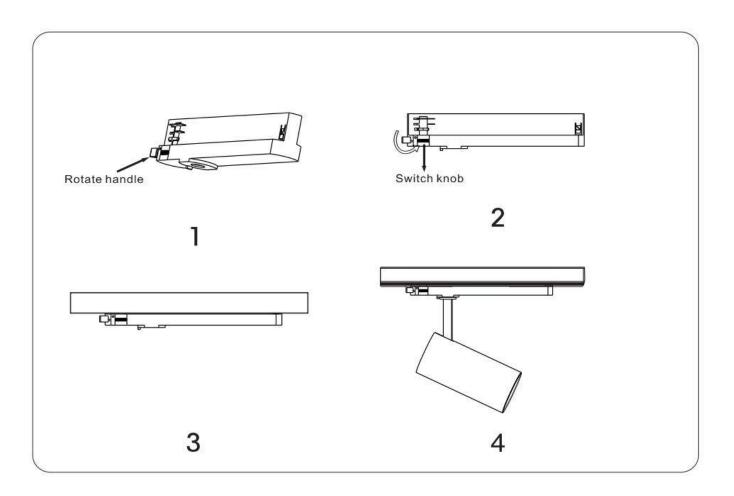

## INDOOR / TRACKLIGHTS / TUBE & ZOOM TUBE / TUBE SMART

## Item code 86.TST5.2319.01





- Installation and wiring of luminaire must be in accordance with all applicable local codes.
- Installation, inspection, and maintenance of luminaires should be performed by a qualified electrician.
- DO NOT make or alter any open holes in the luminaire. Do not modify the luminaire.
- DO NOT install damaged product.
- Make sure electrical power is OFF before and during installation and maintenance.
- Make sure the equipment is properly grounded.
- Make sure the supply voltage is same as the rated fixture voltage.