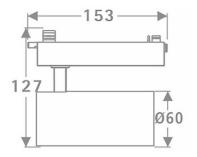

## **Scheme**

| Product                     |                    |  |  |
|-----------------------------|--------------------|--|--|
| Real power (W)              | 20                 |  |  |
| Real luminous flux (Lm)     | 1400               |  |  |
| Luminous efficiency (Lm/W)  | 70                 |  |  |
| Beam angle (º)              | 16                 |  |  |
| Life time (h)               | 50000h L80B10      |  |  |
| IP                          | 20                 |  |  |
| Electrical class insulation | Class I            |  |  |
| Operating temperature       | 15                 |  |  |
| Colour                      | Black              |  |  |
| Chip Brand                  | Philip             |  |  |
| Control gear included       | YES                |  |  |
| Control gear                | DALI Casamby ready |  |  |
| Colour temperature (K)      | 3000               |  |  |
| Colour consistency (SDCM)   | SDCM<3             |  |  |
| CRI                         | 80                 |  |  |