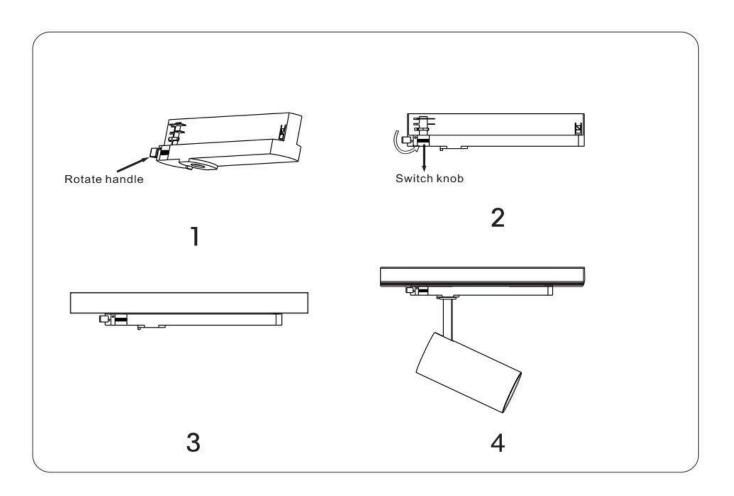

## Item code 86.TST5.2319.02

- Installation and wiring of luminaire must be in accordance with all applicable local codes.
- Installation, inspection, and maintenance of luminaires should be performed by a qualified electrician.
- DO NOT make or alter any open holes in the luminaire. Do not modify the luminaire.
- DO NOT install damaged product.
- Make sure electrical power is OFF before and during installation and maintenance.
- Make sure the equipment is properly grounded.
- Make sure the supply voltage is same as the rated fixture voltage.