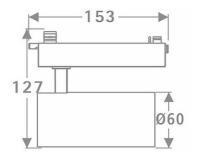

## **Scheme**

| Product                     |                    |  |  |
|-----------------------------|--------------------|--|--|
| Real power (W)              | 20                 |  |  |
| Real luminous flux (Lm)     | 1400               |  |  |
| Luminous efficiency (Lm/W)  | 70                 |  |  |
| Beam angle (º)              | 26                 |  |  |
| Life time (h)               | 50000h L80B10      |  |  |
| IP                          | 20                 |  |  |
| Electrical class insulation | Class I            |  |  |
| Operating temperature       | 15                 |  |  |
| Colour                      | White              |  |  |
| Chip Brand                  | Philip             |  |  |
| Control gear included       | YES                |  |  |
| Control gear                | DALI Casamby ready |  |  |
| Colour temperature (K)      | 3000               |  |  |
| Colour consistency (SDCM)   | SDCM<3             |  |  |
| CRI                         | 80                 |  |  |