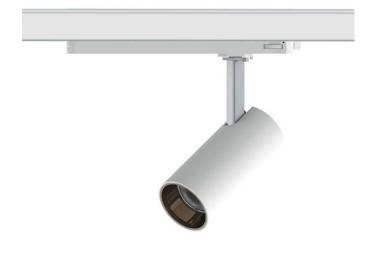

## **Tube Smart**

Lavov Tracklight from the family Tube with a power of 20W and an optic of 26degrees with a total lumen output of 1400 lm and an efficiency of 70  $\,$  Im/W.. CCT 3000 Kelvin. Made in Die cast aluminium and finished in White colour. DALI Casambi ready driver.