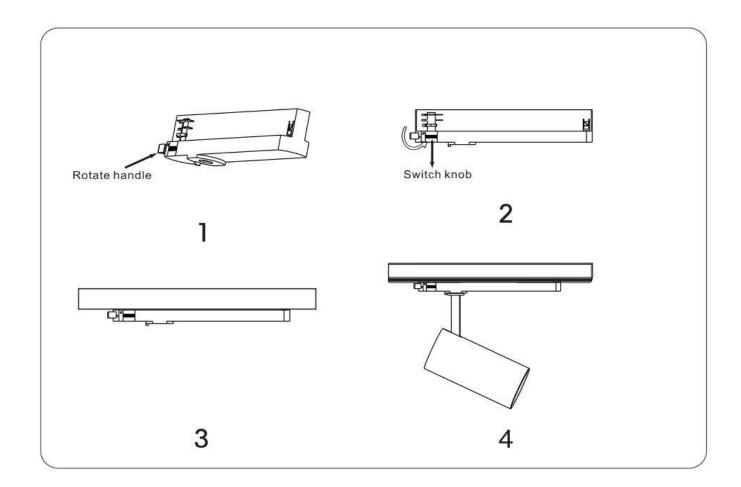

## **INDOOR / TRACKLIGHTS / TUBE & ZOOM TUBE / TUBE SMART**

## Item code 86.TST5.2329.01

- Installation and wiring of luminaire must be in accordance with all applicable local codes.
- Installation, inspection, and maintenance of luminaires should be performed by a qualified electrician.
- DO NOT make or alter any open holes in the luminaire. Do not modify the luminaire.
- DO NOT install damaged product.
- Make sure electrical power is OFF before and during installation and maintenance.
- Make sure the equipment is properly grounded.
- Make sure the supply voltage is same as the rated fixture voltage.