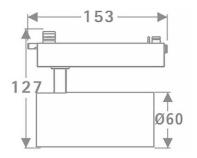

## **Scheme**

| Product                     |                    |
|-----------------------------|--------------------|
| Real power (W)              | 20                 |
| Real luminous flux (Lm)     | 1400               |
| Luminous efficiency (Lm/W)  | 70                 |
| Beam angle (º)              | 26                 |
| Life time (h)               | 50000h L80B10      |
| IP                          | 20                 |
| Electrical class insulation | Class I            |
| Operating temperature       | 15                 |
| Colour                      | Black              |
| Chip Brand                  | Philip             |
| Control gear included       | YES                |
| Control gear                | DALI Casamby ready |
| Colour temperature (K)      | 3000               |
| Colour consistency (SDCM)   | SDCM<3             |
| CRI                         | 80                 |