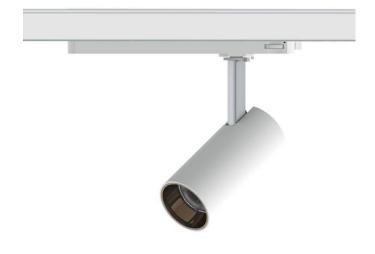

## **Tube Smart**

Lavov Tracklight from the family Tube with a power of 20W and an optic of 26degrees with a total lumen output of 1400 lm and an efficiency of 70  $\,$  Im/W. CCT 3000 Kelvin. Made in Die cast aluminium and finished in Black colour. DALI Casambi ready driver.