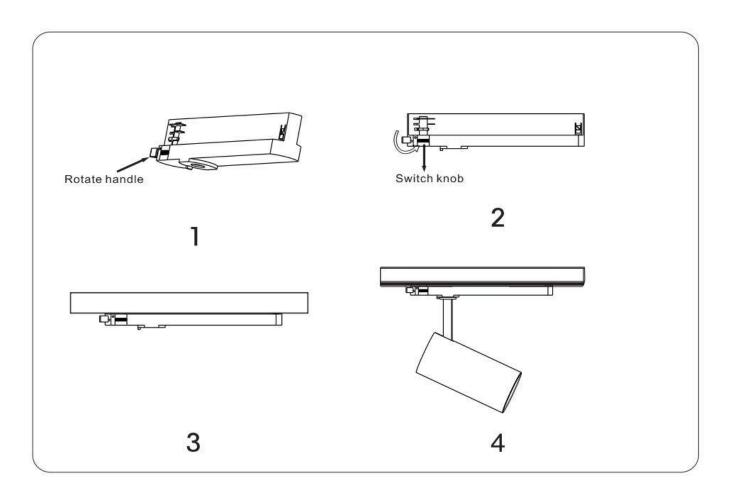

## INDOOR / TRACKLIGHTS / TUBE & ZOOM TUBE / TUBE SMART

## Item code 86.TST5.2329.02

- Installation and wiring of luminaire must be in accordance with all applicable local codes.
- Installation, inspection, and maintenance of luminaires should be performed by a qualified electrician.
- DO NOT make or alter any open holes in the luminaire. Do not modify the luminaire.
- DO NOT install damaged product.
- Make sure electrical power is OFF before and during installation and maintenance.
- Make sure the equipment is properly grounded.
- Make sure the supply voltage is same as the rated fixture voltage.