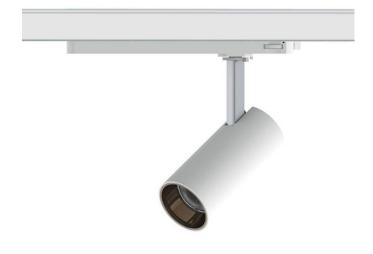

## **Tube Smart**

Lavov Tracklight from the family Tube with a power of 20W and an optic of 36degrees with a total lumen output of 1400 lm and an efficiency of 70  $\,$  Im/W. CCT 3000 Kelvin. Made in Die cast aluminium and finished in White colour. DALI Casambi ready driver.

| Item code    | 86.TST5.2339.01 Indoor Tracklights Tube & Zoom Tube |          |           |                                   |
|--------------|-----------------------------------------------------|----------|-----------|-----------------------------------|
| Product type |                                                     |          |           |                                   |
| Category     |                                                     |          |           |                                   |
| Family       |                                                     |          |           |                                   |
| Subfamily    | Tube Smart                                          |          |           |                                   |
| Pictograms   | 2 2                                                 | 20 v     | CRI<br>80 | C€                                |
|              | Driver INCL.                                        | Off DALL | IP<br>20  | 50000h<br><b>L</b> 80 <b>B</b> 10 |