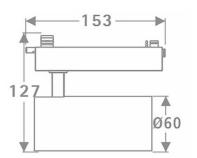

## **Scheme**

| Product                     |                    |  |  |
|-----------------------------|--------------------|--|--|
| Real power (W)              | 20                 |  |  |
| Real luminous flux (Lm)     | 1400               |  |  |
| Luminous efficiency (Lm/W)  | 70                 |  |  |
| Beam angle (º)              | 36                 |  |  |
| Life time (h)               | 50000h L80B10      |  |  |
| IP                          | 20                 |  |  |
| Electrical class insulation | Class I            |  |  |
| Operating temperature       | 15                 |  |  |
| Colour                      | White              |  |  |
| Chip Brand                  | Philip             |  |  |
| Control gear included       | YES                |  |  |
| Control gear                | DALI Casamby ready |  |  |
| Colour temperature (K)      | 3000               |  |  |
| Colour consistency (SDCM)   | SDCM<3             |  |  |
| CRI                         | 80                 |  |  |