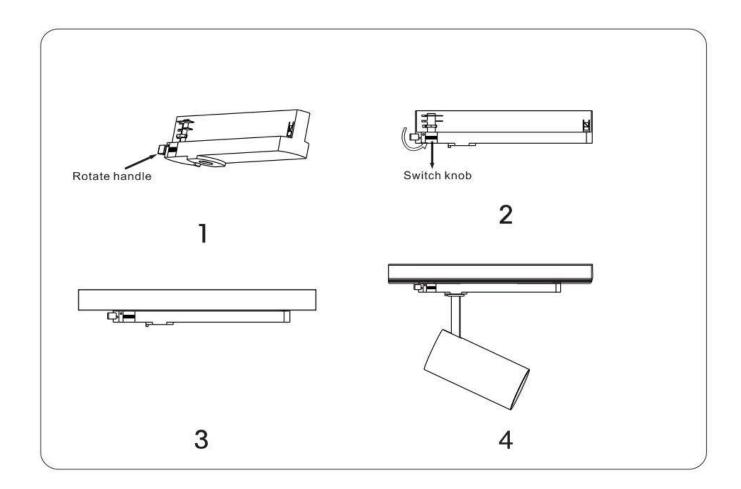

## **INDOOR / TRACKLIGHTS / TUBE & ZOOM TUBE / TUBE SMART**

## Item code 86.TST5.2339.01

- Installation and wiring of luminaire must be in accordance with all applicable local codes.
- Installation, inspection, and maintenance of luminaires should be performed by a qualified electrician.
- DO NOT make or alter any open holes in the luminaire. Do not modify the luminaire.
- DO NOT install damaged product.
- Make sure electrical power is OFF before and during installation and maintenance.
- Make sure the equipment is properly grounded.
- Make sure the supply voltage is same as the rated fixture voltage.