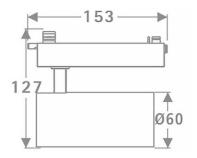

## **Scheme**

| Product                     |                    |  |  |
|-----------------------------|--------------------|--|--|
| Real power (W)              | 20                 |  |  |
| Real luminous flux (Lm)     | 1400               |  |  |
| Luminous efficiency (Lm/W)  | 70                 |  |  |
| Beam angle (º)              | 36                 |  |  |
| Life time (h)               | 50000h L80B10      |  |  |
| IP                          | 20                 |  |  |
| Electrical class insulation | Class I            |  |  |
| Operating temperature       | 15                 |  |  |
| Colour                      | Black              |  |  |
| Chip Brand                  | Philip             |  |  |
| Control gear included       | YES                |  |  |
| Control gear                | DALI Casamby ready |  |  |
| Colour temperature (K)      | 3000               |  |  |
| Colour consistency (SDCM)   | SDCM<3             |  |  |
| CRI                         | 80                 |  |  |