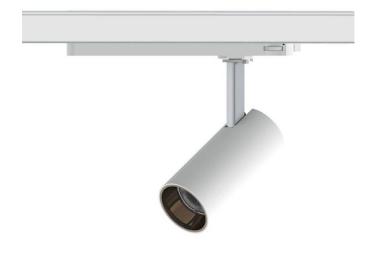

## **Tube Smart**

Lavov Tracklight from the family Tube with a power of 20W and an optic of 36degrees with a total lumen output of 1400 lm and an efficiency of 70  $\,$  Im/W. CCT 3000 Kelvin. Made in Die cast aluminium and finished in Black colour. DALI Casambi ready driver.