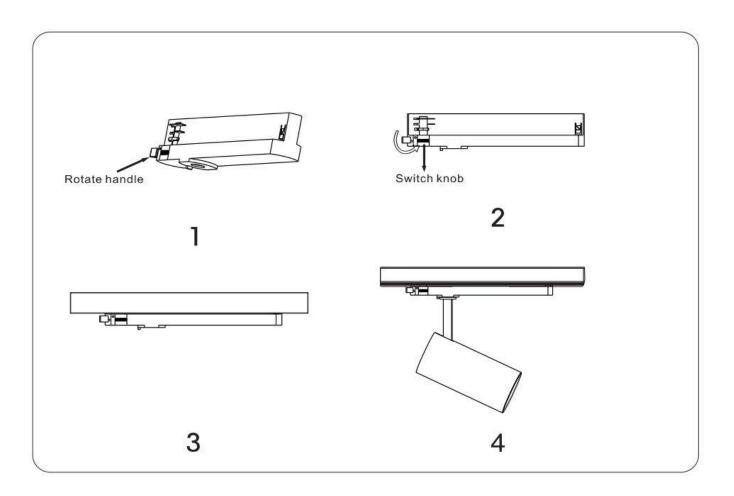

## Item code 86.TST5.2339.02

- Installation and wiring of luminaire must be in accordance with all applicable local codes.
- Installation, inspection, and maintenance of luminaires should be performed by a qualified electrician.
- DO NOT make or alter any open holes in the luminaire. Do not modify the luminaire.
- DO NOT install damaged product.
- Make sure electrical power is OFF before and during installation and maintenance.
- Make sure the equipment is properly grounded.
- Make sure the supply voltage is same as the rated fixture voltage.