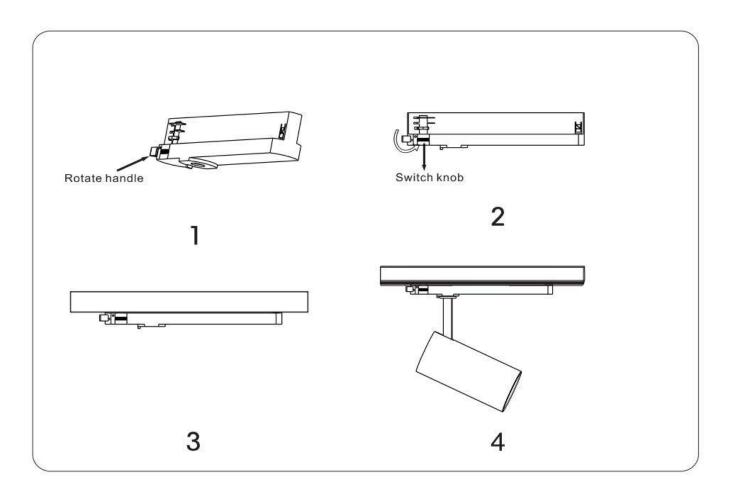

## INDOOR / TRACKLIGHTS / TUBE & ZOOM TUBE / ZOOM TUBE SMART

## Item code 86.TST5.23Z9.01





- Installation and wiring of luminaire must be in accordance with all applicable local codes.
- Installation, inspection, and maintenance of luminaires should be performed by a qualified electrician.
- DO NOT make or alter any open holes in the luminaire. Do not modify the luminaire.
- DO NOT install damaged product.
- Make sure electrical power is OFF before and during installation and maintenance.
- Make sure the equipment is properly grounded.
- Make sure the supply voltage is same as the rated fixture voltage.