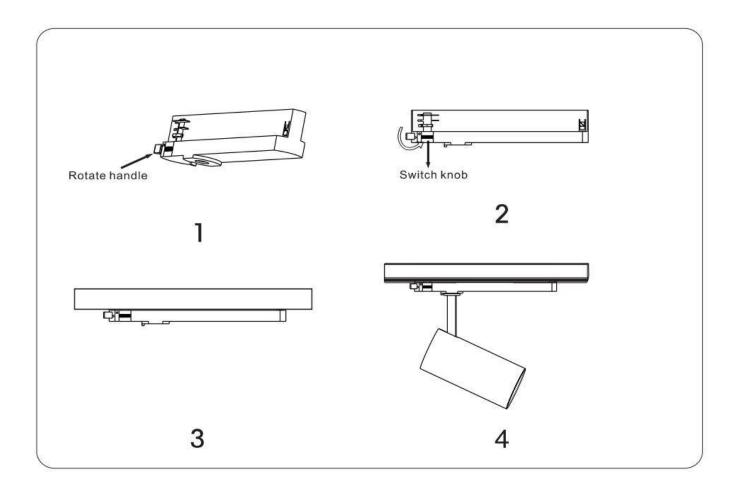

## INDOOR / TRACKLIGHTS / TUBE & **ZOOM TUBE / ZOOM TUBE SMART**

## Item code 86.TST5.23Z9.02



- Installation and wiring of luminaire must be in accordance with all applicable local codes.
- Installation, inspection, and maintenance of luminaires should be performed by a qualified electrician.
- DO NOT make or alter any open holes in the luminaire. Do not modify the luminaire.
- DO NOT install damaged product.
- Make sure electrical power is OFF before and during installation and maintenance.
- Make sure the equipment is properly grounded.
- Make sure the supply voltage is same as the rated fixture voltage.