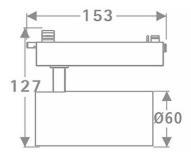

power (W)              | 20                 |
| Real luminous flux (Lm)     | 1400               |
| Luminous efficiency (Lm/W)  | 70                 |
| Beam angle (º)              | 16                 |
| Life time (h)               | 50000h L80B10      |
| IP                          | 20                 |
| Electrical class insulation | Class I            |
| Operating temperature       | 15                 |
| Colour                      | White              |
| Chip Brand                  | Philip             |
| Control gear included       | YES                |
| Control gear                | DALI Casamby ready |
| Colour temperature (K)      | 4000               |
| Colour consistency (SDCM)   | SDCM<3             |
| CRI                         | 80                 |

## Scheme