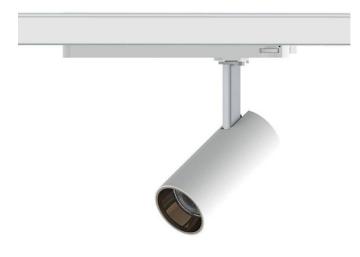

## **Tube Smart**

Lavov Tracklight from the family Tube with a power of 20W and an optic of 16degrees with a total lumen output of 1400 Im and an efficiency of 70 Im/W.. CCT 4000 Kelvin. Made in Die cast aluminium and finished in White colour. DALI Casambi ready driver.

| Product                     |                    |
|-----------------------------|--------------------|
| Real power (W)              | 20                 |
| Real luminous flux (Lm)     | 1400               |
| Luminous efficiency (Lm/W)  | 70                 |
| Beam angle (º)              | 16                 |
| Life time (h)               | 50000h L80B10      |
| IP                          | 20                 |
| Electrical class insulation | Class I            |
| Operating temperature       | 15                 |
| Colour                      | White              |
| Chip Brand                  | Philip             |
| Control gear included       | YES                |
| Control gear                | DALI Casamby ready |
| Colour temperature (K)      | 4000               |
| Colour consistency (SDCM)   | SDCM<3             |
| CRI                         | 80                 |