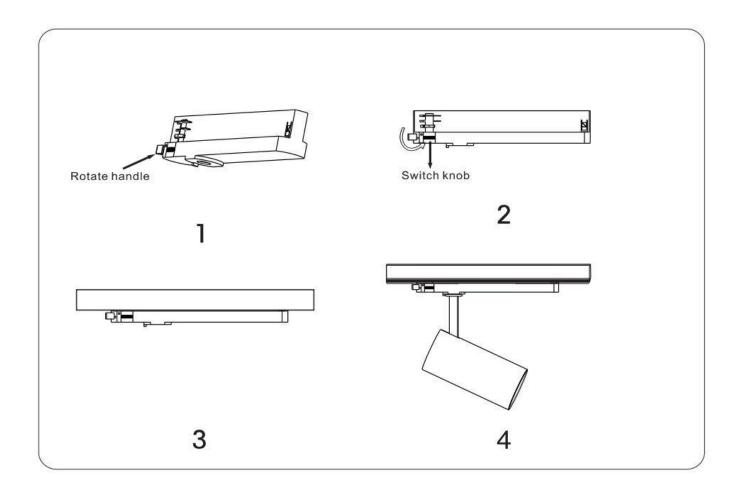

## **INDOOR / TRACKLIGHTS / TUBE & ZOOM TUBE / TUBE SMART**

## Item code 86.TST5.2419.01

- Installation and wiring of luminaire must be in accordance with all applicable local codes.
- Installation, inspection, and maintenance of luminaires should be performed by a qualified electrician.
- DO NOT make or alter any open holes in the luminaire. Do not modify the luminaire.
- DO NOT install damaged product.
- Make sure electrical power is OFF before and during installation and maintenance.
- Make sure the equipment is properly grounded.
- Make sure the supply voltage is same as the rated fixture voltage.