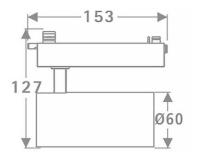

## **Scheme**

| Product                     |                    |  |
|-----------------------------|--------------------|--|
| Real power (W)              | 20                 |  |
| Real luminous flux (Lm)     | 1400               |  |
| Luminous efficiency (Lm/W)  | 70                 |  |
| Beam angle (º)              | 16                 |  |
| Life time (h)               | 50000h L80B10      |  |
| IP                          | 20                 |  |
| Electrical class insulation | Class I            |  |
| Operating temperature       | 15                 |  |
| Colour                      | Black              |  |
| Chip Brand                  | Philip             |  |
| Control gear included       | YES                |  |
| Control gear                | DALI Casamby ready |  |
| Colour temperature (K)      | 4000               |  |
| Colour consistency (SDCM)   | SDCM<3             |  |
| CRI                         | 80                 |  |