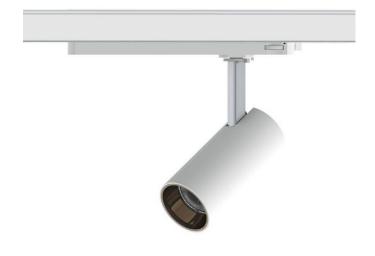

## **Tube Smart**

Lavov Tracklight from the family Tube with a power of 20W and an optic of 16degrees with a total lumen output of 1400 lm and an efficiency of 70  $\,$  Im/W. CCT 4000 Kelvin. Made in Die cast aluminium and finished in Black colour. DALI Casambi ready driver.