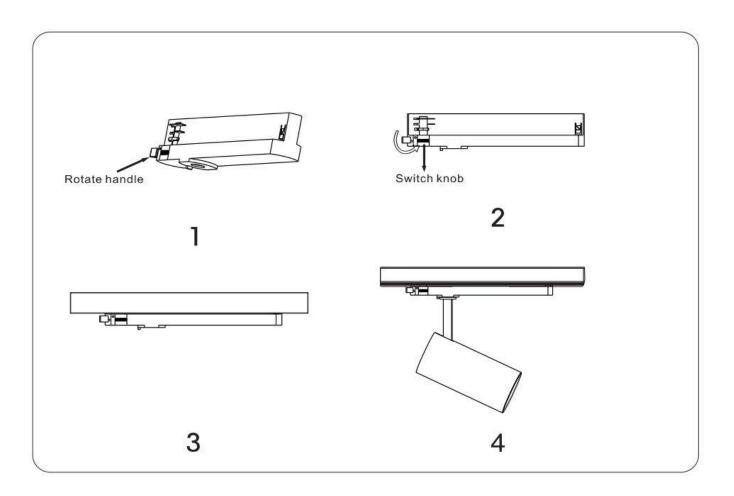

## Item code 86.TST5.2419.02

- Installation and wiring of luminaire must be in accordance with all applicable local codes.
- Installation, inspection, and maintenance of luminaires should be performed by a qualified electrician.
- DO NOT make or alter any open holes in the luminaire. Do not modify the luminaire.
- DO NOT install damaged product.
- Make sure electrical power is OFF before and during installation and maintenance.
- Make sure the equipment is properly grounded.
- Make sure the supply voltage is same as the rated fixture voltage.