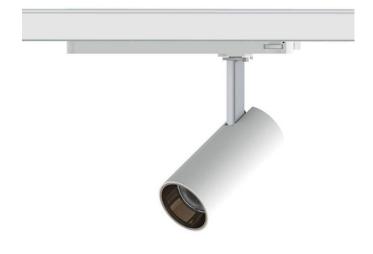

## **Tube Smart**

Lavov Tracklight from the family Tube with a power of 20W and an optic of 26degrees with a total lumen output of 1400 lm and an efficiency of 70  $\,$  Im/W. CCT 4000 Kelvin. Made in Die cast aluminium and finished in White colour. DALI Casambi ready driver.