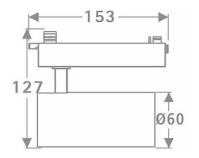

## **Tube Smart**

Lavov Tracklight from the family Tube with a power of 20W and an optic of 26degrees with a total lumen output of 1400 lm and an efficiency of 70  $\,$  Im/W. CCT 4000 Kelvin. Made in Die cast aluminium and finished in White colour. DALI Casambi ready driver.

## **Scheme**

| Product                     |                    |
|-----------------------------|--------------------|
| Real power (W)              | 20                 |
| Real luminous flux (Lm)     | 1400               |
| Luminous efficiency (Lm/W)  | 70                 |
| Beam angle (º)              | 26                 |
| Life time (h)               | 50000h L80B10      |
| IP                          | 20                 |
| Electrical class insulation | Class I            |
| Operating temperature       | 15                 |
| Colour                      | White              |
| Chip Brand                  | Philip             |
| Control gear included       | YES                |
| Control gear                | DALI Casamby ready |
| Colour temperature (K)      | 4000               |
| Colour consistency (SDCM)   | SDCM<3             |
| CRI                         | 80                 |