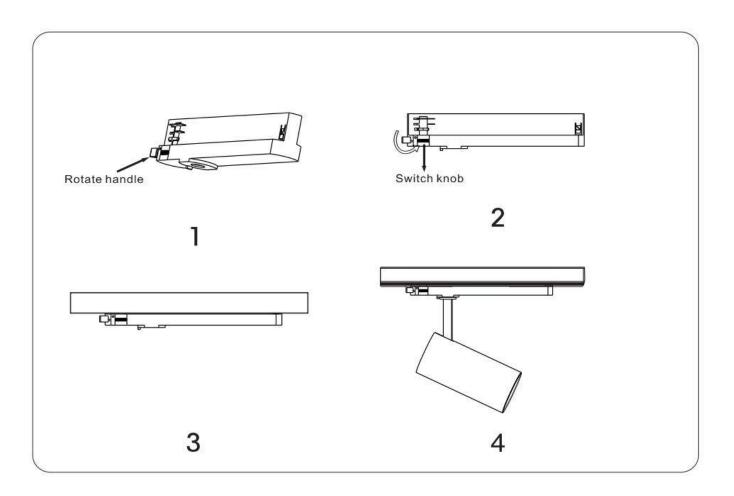

## INDOOR / TRACKLIGHTS / TUBE & ZOOM TUBE / TUBE SMART

## Item code 86.TST5.2429.01





- Installation and wiring of luminaire must be in accordance with all applicable local codes.
- Installation, inspection, and maintenance of luminaires should be performed by a qualified electrician.
- DO NOT make or alter any open holes in the luminaire. Do not modify the luminaire.
- DO NOT install damaged product.
- Make sure electrical power is OFF before and during installation and maintenance.
- Make sure the equipment is properly grounded.
- Make sure the supply voltage is same as the rated fixture voltage.