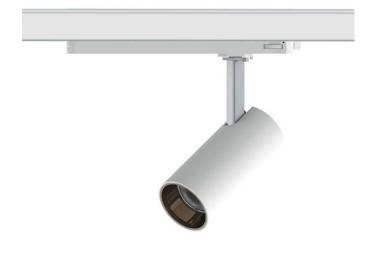

## **Tube Smart**

Lavov Tracklight from the family Tube with a power of 20W and an optic of 26degrees with a total lumen output of 1400 lm and an efficiency of 70 lm/W. CCT 4000 Kelvin. Made in Die cast aluminium and finished in Black colour. DALI Casambi readydriver.