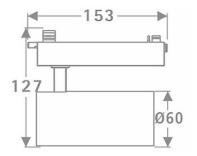

## **Scheme**

| Product                     |                    |
|-----------------------------|--------------------|
| Real power (W)              | 20                 |
| Real luminous flux (Lm)     | 1400               |
| Luminous efficiency (Lm/W)  | 70                 |
| Beam angle (º)              | 26                 |
| Life time (h)               | 50000h L80B10      |
| IP                          | 20                 |
| Electrical class insulation | Class I            |
| Operating temperature       | 15                 |
| Colour                      | White              |
| Chip Brand                  | Philip             |
| Control gear included       | YES                |
| Control gear                | DALI Casamby ready |
| Colour temperature (K)      | 4000               |
| Colour consistency (SDCM)   | SDCM<3             |
| CRI                         | 80                 |