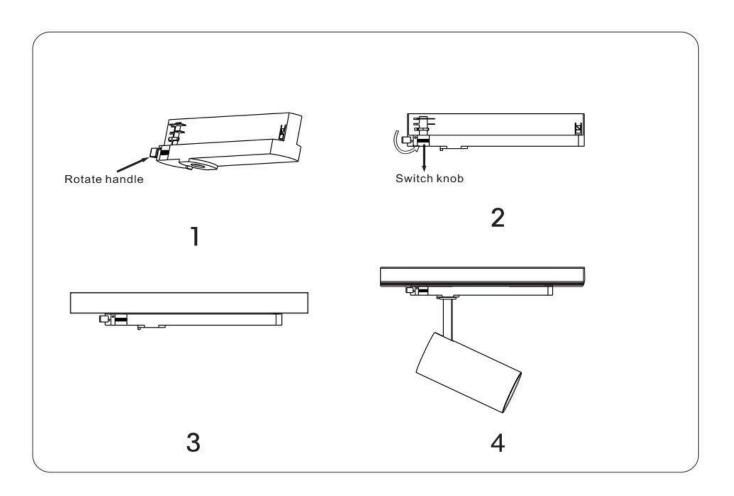

## Item code 86.TST5.2429.02

- Installation and wiring of luminaire must be in accordance with all applicable local codes.
- Installation, inspection, and maintenance of luminaires should be performed by a qualified electrician.
- DO NOT make or alter any open holes in the luminaire. Do not modify the luminaire.
- DO NOT install damaged product.
- Make sure electrical power is OFF before and during installation and maintenance.
- Make sure the equipment is properly grounded.
- Make sure the supply voltage is same as the rated fixture voltage.