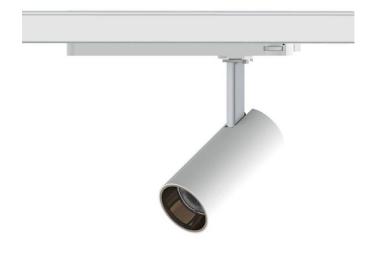

## **Tube Smart**

Lavov Tracklight from the family Tube with a power of 20W and an optic of 36degrees with a total lumen output of 1400 lm and an efficiency of 70 lm/W. CCT 4000 Kelvin. Made in Die cast aluminium and finished in White colour.DALI Casambi readydriver.

| Item code    | 86.TST5.2439.01                                       |  |
|--------------|-------------------------------------------------------|--|
| Product type | Indoor Tracklights Tube & Zoom Tube                   |  |
| Category     |                                                       |  |
| Family       |                                                       |  |
| Subfamily    | Tube Smart                                            |  |
| Pictograms   | ( cRI ( € 80                                          |  |
|              | Driver   On   IP   50000h   INCL.   Off   20   L80B10 |  |