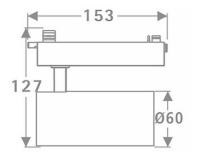

| Item code    | 86.TST5.2439.01                                       |  |
|--------------|-------------------------------------------------------|--|
| Product type | Indoor Tracklights Tube & Zoom Tube                   |  |
| Category     |                                                       |  |
| Family       |                                                       |  |
| Subfamily    | Tube Smart                                            |  |
| Pictograms   | ( cRI ( € 80                                          |  |
|              | Driver   On   IP   50000h   INCL.   Off   20   L80B10 |  |

## **Scheme**

| Product                     |                    |
|-----------------------------|--------------------|
| Real power (W)              | 20                 |
| Real luminous flux (Lm)     | 1400               |
| Luminous efficiency (Lm/W)  | 70                 |
| Beam angle (º)              | 36                 |
| Life time (h)               | 50000h L80B10      |
| IP                          | 20                 |
| Electrical class insulation | Class I            |
| Operating temperature       | 15                 |
| Colour                      | White              |
| Chip Brand                  | Philip             |
| Control gear included       | yes                |
| Control gear                | DALI Casamby ready |
| Colour temperature (K)      | 4000               |
| Colour consistency (SDCM)   | SDCM<3             |
| CRI                         | 80                 |