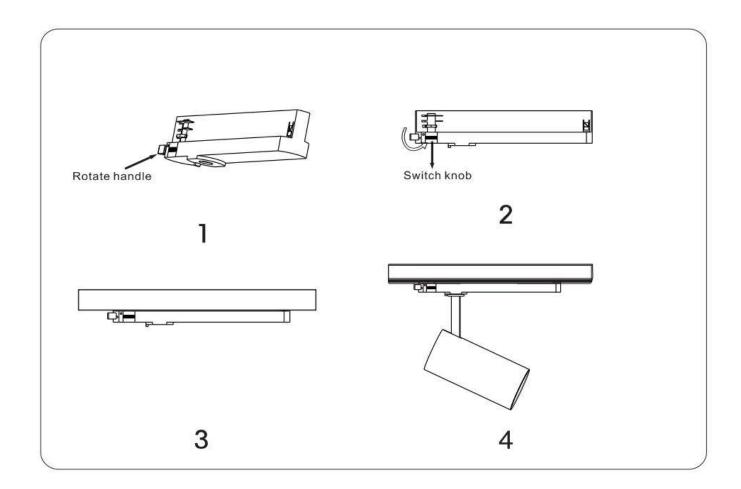

## **INDOOR / TRACKLIGHTS / TUBE & ZOOM TUBE / TUBE SMART**

## Item code 86.TST5.2439.01

- Installation and wiring of luminaire must be in accordance with all applicable local codes.
- Installation, inspection, and maintenance of luminaires should be performed by a qualified electrician.
- DO NOT make or alter any open holes in the luminaire. Do not modify the luminaire.
- DO NOT install damaged product.
- Make sure electrical power is OFF before and during installation and maintenance.
- Make sure the equipment is properly grounded.
- Make sure the supply voltage is same as the rated fixture voltage.