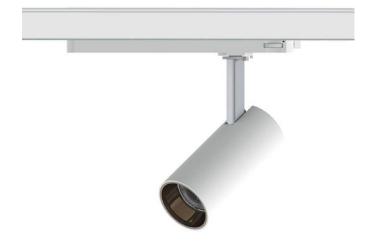

## **Tube Smart**

Lavov Tracklight from the family Tube with a power of 20W and an optic of 36degrees with a total lumen output of 1400 lm and an efficiency of 70 lm/W. CCT 4000 Kelvin. Made in Die cast aluminium and finished in Black colour.DALI Casamby ready driver.

| Item code    | 86.TST5.2439.02 Indoor Tracklights Tube & Zoom Tube   |  |
|--------------|-------------------------------------------------------|--|
| Product type |                                                       |  |
| Category     |                                                       |  |
| Family       |                                                       |  |
| Subfamily    | Tube Smart                                            |  |
| Pictograms   | (±) 220 v                                             |  |
|              | Driver   On   IP   50000h   INCL.   Off   20   L80B10 |  |