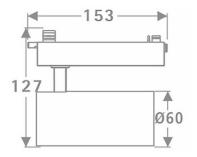

## **Scheme**

| Product                     |                    |
|-----------------------------|--------------------|
| Real power (W)              | 20                 |
| Real luminous flux (Lm)     | 1400               |
| Luminous efficiency (Lm/W)  | 70                 |
| Beam angle (º)              | 36                 |
| Life time (h)               | 50000h L80B10      |
| IP                          | 20                 |
| Electrical class insulation | Class I            |
| Operating temperature       | 15                 |
| Colour                      | Black              |
| Chip Brand                  | Philip             |
| Control gear included       | yes                |
| Control gear                | DALI Casamby ready |
| Colour temperature (K)      | 4000               |
| Colour consistency (SDCM)   | SDCM<3             |
| CRI                         | 80                 |