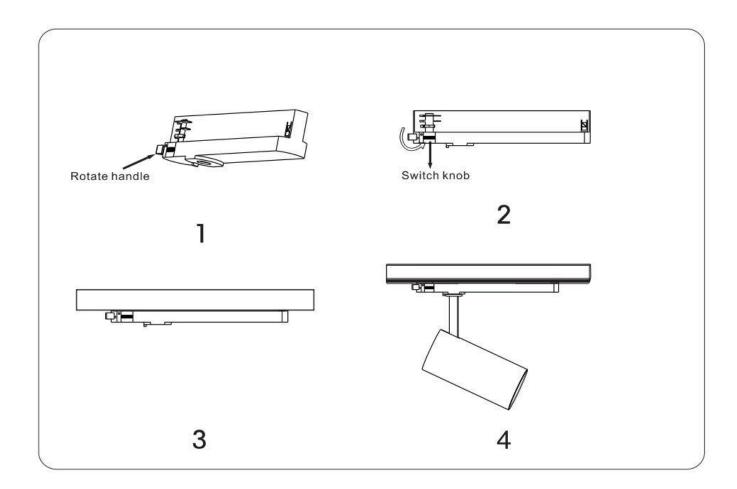

## **INDOOR / TRACKLIGHTS / TUBE & ZOOM TUBE / TUBE SMART**

## Item code 86.TST5.2439.02





- Installation and wiring of luminaire must be in accordance with all applicable local codes.
- Installation, inspection, and maintenance of luminaires should be performed by a qualified electrician.
- DO NOT make or alter any open holes in the luminaire. Do not modify the luminaire.
- DO NOT install damaged product.
- Make sure electrical power is OFF before and during installation and maintenance.
- Make sure the equipment is properly grounded.
- Make sure the supply voltage is same as the rated fixture voltage.