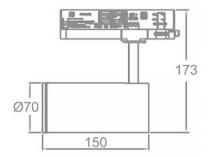

## **Scheme**

| Product                     |                    |
|-----------------------------|--------------------|
| Real power (W)              | 20                 |
| Real luminous flux (Lm)     | 1800               |
| Luminous efficiency (Lm/W)  | 90                 |
| Beam angle (º)              | 20-50              |
| Life time (h)               | 50000h L80B10      |
| IP                          | 20                 |
| Electrical class insulation | Class I            |
| Operating temperature       | 15                 |
| Colour                      | White              |
| Chip Brand                  | Philip             |
| Control gear included       | YES                |
| Control gear                | DALI Casamby ready |
| Colour temperature (K)      | 4000               |
| Colour consistency (SDCM)   | SDCM<3             |
| CRI                         | 80                 |