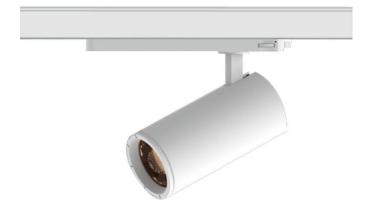

## **Zoom Tube Smart**

Lavov Tracklight from the family Zoom Tube with a power of 20W and an optic of 20-50degrees with a total lumen output of 1800 lm and an efficiency of 90 lm/W. CCT 4000 Kelvin. Made in Die cast aluminium and finished in White colour.DALI Casambim ready driver.