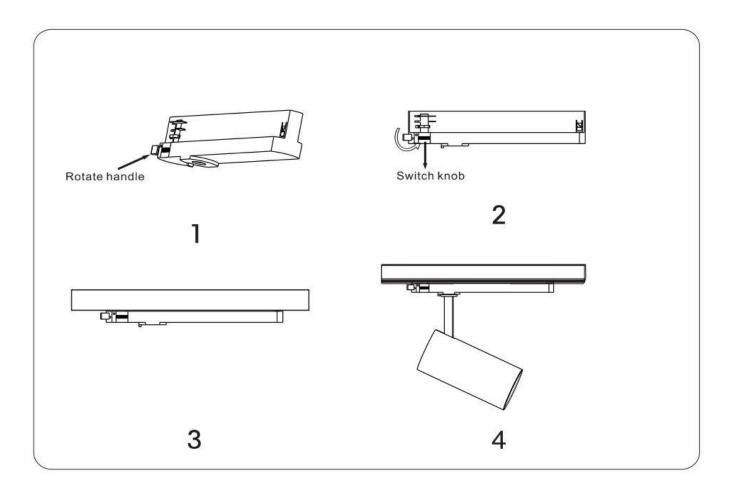

## INDOOR / TRACKLIGHTS / TUBE & ZOOM TUBE / ZOOM TUBE SMART

## Item code 86.TST5.24Z9.02

- Installation and wiring of luminaire must be in accordance with all applicable local codes.
- Installation, inspection, and maintenance of luminaires should be performed by a qualified
- electrician.
- DO NOT make or alter any open holes in the luminaire. Do not modify the luminaire.
- DO NOT install damaged product.
- Make sure electrical power is OFF before and during installation and maintenance.
- Make sure the equipment is properly grounded.
- Make sure the supply voltage is same as the rated fixture voltage.