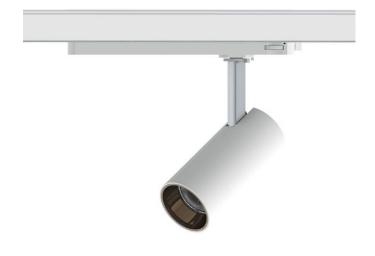

## **Tube Smart**

Lavov Tracklight from the family Tube with a power of 30W and an optic of 16degrees with a total lumen output of 2400 lm and an efficiency of 80  $\,$  Im/W. CCT 3000 Kelvin. Made in Die cast aluminium and finished in White colour. CASAMBI ready driver. .