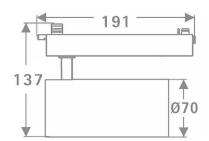

## **Scheme**

| Product                     |                    |  |  |
|-----------------------------|--------------------|--|--|
| Real power (W)              | 30                 |  |  |
| Real luminous flux (Lm)     | 2400               |  |  |
| Luminous efficiency (Lm/W)  | 80                 |  |  |
| Beam angle (º)              | 16                 |  |  |
| Life time (h)               | 50000h L80B10      |  |  |
| IP                          | 20                 |  |  |
| Electrical class insulation | Class I            |  |  |
| Operating temperature       | 15                 |  |  |
| Colour                      | White              |  |  |
| Chip Brand                  | Philip             |  |  |
| Control gear included       | YES                |  |  |
| Control gear                | DALI Casamby ready |  |  |
| Colour temperature (K)      | 3000               |  |  |
| Colour consistency (SDCM)   | SDCM<3             |  |  |
| CRI                         | 80                 |  |  |