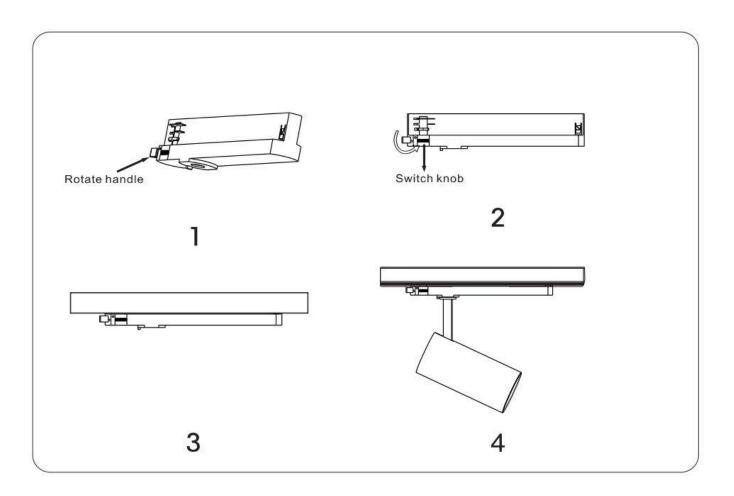

## INDOOR / TRACKLIGHTS / TUBE & ZOOM TUBE / TUBE SMART

## Item code 86.TST5.3319.01

- Installation and wiring of luminaire must be in accordance with all applicable local codes.
- Installation, inspection, and maintenance of luminaires should be performed by a qualified electrician.
- DO NOT make or alter any open holes in the luminaire. Do not modify the luminaire.
- DO NOT install damaged product.
- Make sure electrical power is OFF before and during installation and maintenance.
- Make sure the equipment is properly grounded.
- Make sure the supply voltage is same as the rated fixture voltage.