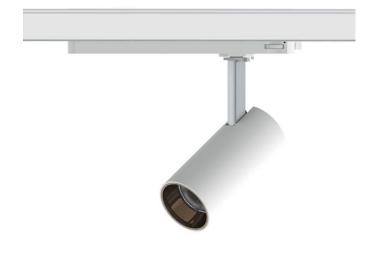

## **Tube Smart**

Lavov Tracklight from the family Tube with a power of 30W and an optic of 16degrees with a total lumen output of 2400 lm and an efficiency of 80  $\,$  Im/W. CCT 3000 Kelvin. Made in Die cast aluminium and finished in Black colour. CASAMBI ready driver. .