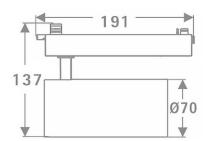

## **Scheme**

| Product                     |                    |  |
|-----------------------------|--------------------|--|
| Real power (W)              | 30                 |  |
| Real luminous flux (Lm)     | 2400               |  |
| Luminous efficiency (Lm/W)  | 80                 |  |
| Beam angle (º)              | 16                 |  |
| Life time (h)               | 50000h L80B10      |  |
| IP                          | 20                 |  |
| Electrical class insulation | Class I            |  |
| Operating temperature       | 15                 |  |
| Colour                      | Black              |  |
| Chip Brand                  | Philip             |  |
| Control gear included       | YES                |  |
| Control gear                | DALI Casamby ready |  |
| Colour temperature (K)      | 3000               |  |
| Colour consistency (SDCM)   | SDCM<3             |  |
| CRI                         | 80                 |  |