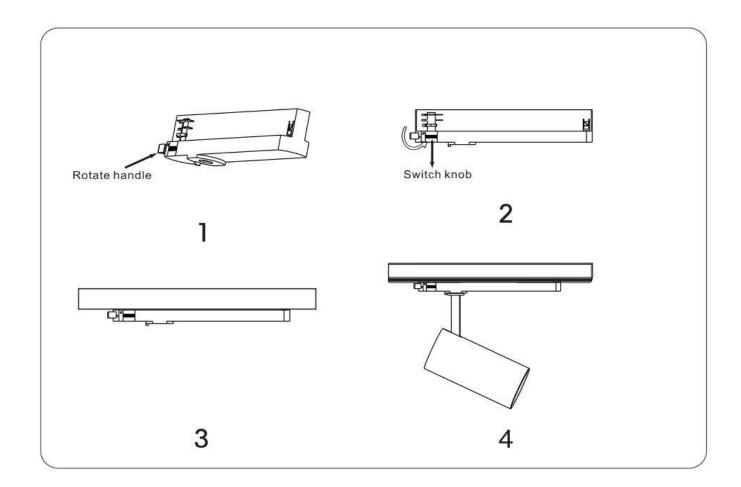

## **INDOOR / TRACKLIGHTS / TUBE & ZOOM TUBE / TUBE SMART**

## Item code 86.TST5.3319.02





- Installation and wiring of luminaire must be in accordance with all applicable local codes.
- Installation, inspection, and maintenance of luminaires should be performed by a qualified electrician.
- DO NOT make or alter any open holes in the luminaire. Do not modify the luminaire.
- DO NOT install damaged product.
- Make sure electrical power is OFF before and during installation and maintenance.
- Make sure the equipment is properly grounded.
- Make sure the supply voltage is same as the rated fixture voltage.