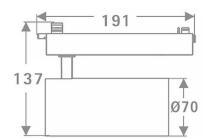

## **Scheme**

| Product                     |                    |  |
|-----------------------------|--------------------|--|
| Real power (W)              | 30                 |  |
| Real luminous flux (Lm)     | 2400               |  |
| Luminous efficiency (Lm/W)  | 80                 |  |
| Beam angle (º)              | 26                 |  |
| Life time (h)               | 50000h L80B10      |  |
| IP                          | 20                 |  |
| Electrical class insulation | Class I            |  |
| Operating temperature       | 15                 |  |
| Colour                      | White              |  |
| Chip Brand                  | Philip             |  |
| Control gear included       | YES                |  |
| Control gear                | DALI Casamby ready |  |
| Colour temperature (K)      | 3000               |  |
| Colour consistency (SDCM)   | SDCM<3             |  |
| CRI                         | 80                 |  |