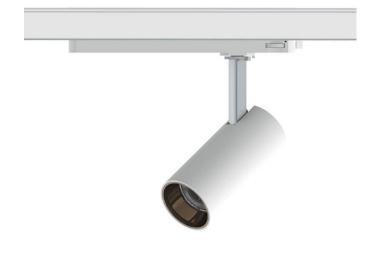

## **Tube Smart**

Lavov Tracklight from the family Tube with a power of 30W and an optic of 26degrees with a total lumen output of 2400 lm and an efficiency of 80  $\,$  lm/W. CCT 3000 Kelvin. Made in Die cast aluminium and finished in White colour. CASAMBI ready driver. .

| Item code    | 86.TST5.3329.01  |                        |  |
|--------------|------------------|------------------------|--|
| Product type | Indoor           |                        |  |
| Category     | Tracklights      |                        |  |
| Family       | Tube & Zoom Tube |                        |  |
| Subfamily    | Tube Smart       |                        |  |
| Pictograms   | 220 V XX°        | CRI CE                 |  |
|              | Driver INCL. Off | IP 50000h<br>20 L80B10 |  |