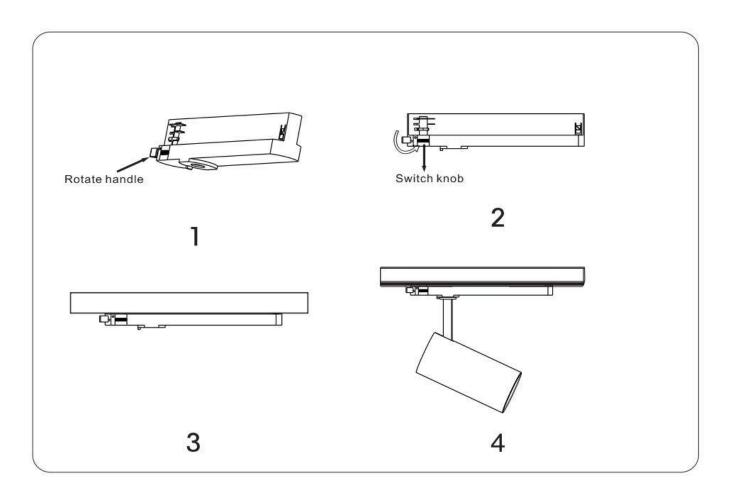

## INDOOR / TRACKLIGHTS / TUBE & ZOOM TUBE / TUBE SMART

## Item code 86.TST5.3329.01

- Installation and wiring of luminaire must be in accordance with all applicable local codes.
- Installation, inspection, and maintenance of luminaires should be performed by a qualified electrician.
- DO NOT make or alter any open holes in the luminaire. Do not modify the luminaire.
- DO NOT install damaged product.
- Make sure electrical power is OFF before and during installation and maintenance.
- Make sure the equipment is properly grounded.
- Make sure the supply voltage is same as the rated fixture voltage.