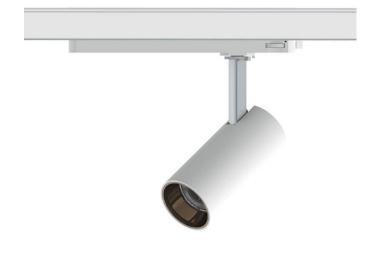

## **Tube Smart**

Lavov Tracklight from the family Tube with a power of 30W and an optic of 26degrees with a total lumen output of 2400 lm and an efficiency of 80  $\,$  Im/W. CCT 3000 Kelvin. Made in Die cast aluminium and finished in Black colour. CASAMBI ready driver. .