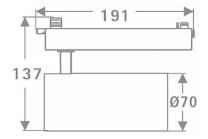

## **Scheme**

| Product                     |                    |  |
|-----------------------------|--------------------|--|
| Real power (W)              | 30                 |  |
| Real luminous flux (Lm)     | 2400               |  |
| Luminous efficiency (Lm/W)  | 80                 |  |
| Beam angle (º)              | 26                 |  |
| Life time (h)               | 50000h L80B10      |  |
| IP                          | 20                 |  |
| Electrical class insulation | Class I            |  |
| Operating temperature       | 15                 |  |
| Colour                      | Black              |  |
| Chip Brand                  | Philip             |  |
| Control gear included       | YES                |  |
| Control gear                | DALI Casamby ready |  |
| Colour temperature (K)      | 3000               |  |
| Colour consistency (SDCM)   | SDCM<3             |  |
| CRI                         | 80                 |  |