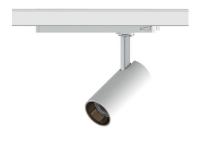

## INDOOR / TRACKLIGHTS / TUBE & ZOOM TUBE / TUBE SMART

## Item code 86.TST5.3329.02

- Installation and wiring of luminaire must be in accordance with all applicable local codes.
- Installation, inspection, and maintenance of luminaires should be performed by a qualified electrician.
- DO NOT make or alter any open holes in the luminaire. Do not modify the luminaire.
- DO NOT install damaged product.
- Make sure electrical power is OFF before and during installation and maintenance.
- Make sure the equipment is properly grounded.
- Make sure the supply voltage is same as the rated fixture voltage.