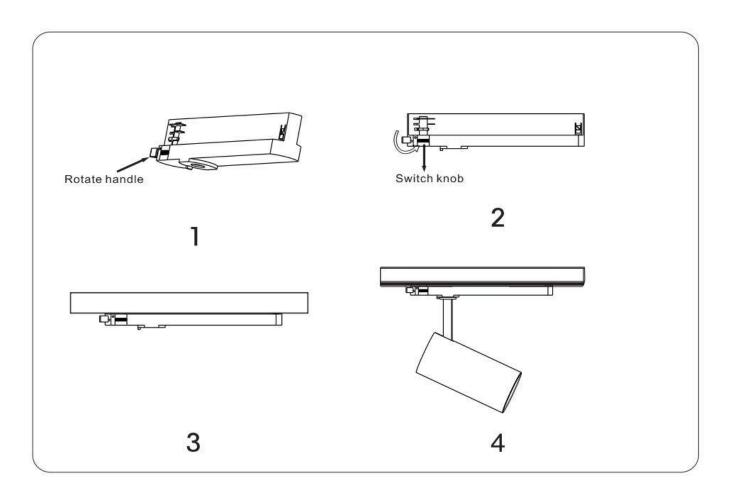

## INDOOR / TRACKLIGHTS / TUBE & ZOOM TUBE / TUBE SMART

## Item code 86.TST5.3329.02

- Installation and wiring of luminaire must be in accordance with all applicable local codes.
- Installation, inspection, and maintenance of luminaires should be performed by a qualified electrician.
- DO NOT make or alter any open holes in the luminaire. Do not modify the luminaire.
- DO NOT install damaged product.
- Make sure electrical power is OFF before and during installation and maintenance.
- Make sure the equipment is properly grounded.
- Make sure the supply voltage is same as the rated fixture voltage.