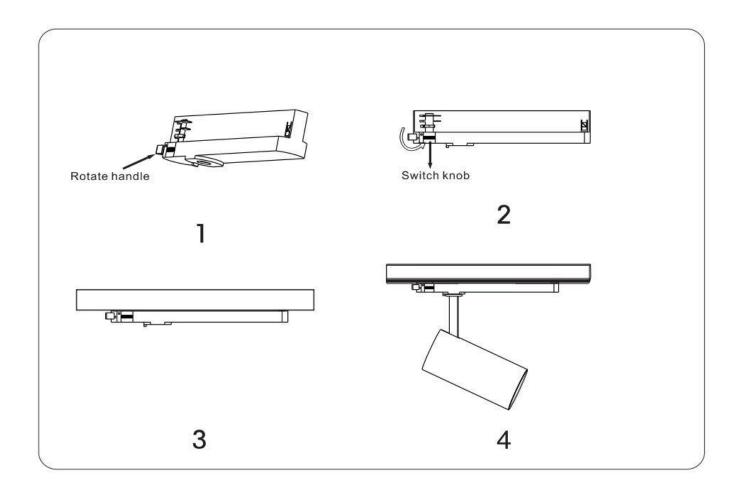

## **INDOOR / TRACKLIGHTS / TUBE & ZOOM TUBE / TUBE SMART**

## Item code 86.TST5.3339.01





- Installation and wiring of luminaire must be in accordance with all applicable local codes.
- Installation, inspection, and maintenance of luminaires should be performed by a qualified electrician.
- DO NOT make or alter any open holes in the luminaire. Do not modify the luminaire.
- DO NOT install damaged product.
- Make sure electrical power is OFF before and during installation and maintenance.
- Make sure the equipment is properly grounded.
- Make sure the supply voltage is same as the rated fixture voltage.