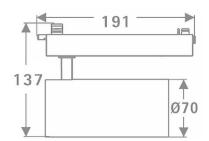

## **Scheme**

| Product                     |                    |  |  |  |
|-----------------------------|--------------------|--|--|--|
| Real power (W)              | 30                 |  |  |  |
| Real luminous flux (Lm)     | 2400               |  |  |  |
| Luminous efficiency (Lm/W)  | 80                 |  |  |  |
| Beam angle (º)              | 36                 |  |  |  |
| Life time (h)               | 50000h L80B10      |  |  |  |
| IP                          | 20                 |  |  |  |
| Electrical class insulation | Class I            |  |  |  |
| Operating temperature       | 15                 |  |  |  |
| Colour                      | Black              |  |  |  |
| Chip Brand                  | Philip             |  |  |  |
| Control gear included       | YES                |  |  |  |
| Control gear                | DALI Casamby ready |  |  |  |
| Colour temperature (K)      | 3000               |  |  |  |
| Colour consistency (SDCM)   | SDCM<3             |  |  |  |
| CRI                         | 80                 |  |  |  |