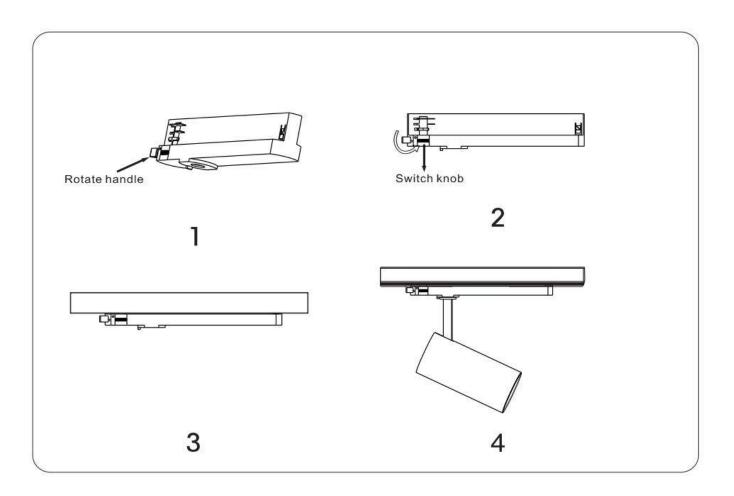

## INDOOR / TRACKLIGHTS / TUBE & ZOOM TUBE / TUBE SMART

## Item code 86.TST5.3339.02

- Installation and wiring of luminaire must be in accordance with all applicable local codes.
- Installation, inspection, and maintenance of luminaires should be performed by a qualified electrician.
- DO NOT make or alter any open holes in the luminaire. Do not modify the luminaire.
- DO NOT install damaged product.
- Make sure electrical power is OFF before and during installation and maintenance.
- Make sure the equipment is properly grounded.
- Make sure the supply voltage is same as the rated fixture voltage.