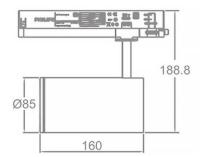

| Item code    | 86.TST5.33Z9.01     |           |                                   |  |
|--------------|---------------------|-----------|-----------------------------------|--|
| Product type | Indoor              |           |                                   |  |
| Category     | Tracklights         |           |                                   |  |
| Family       | Tube & Zoom Tube    |           |                                   |  |
| Subfamily    | Zoom Tube Smart     |           |                                   |  |
| Pictograms   | 220 V XX°           | CRI<br>80 | C€                                |  |
|              | Driver On INCL. Off | IP<br>20  | 50000h<br><b>L</b> 80 <b>B</b> 10 |  |

## **Scheme**

| Product                     |                    |  |  |
|-----------------------------|--------------------|--|--|
| Real power (W)              | 30                 |  |  |
| Real luminous flux (Lm)     | 2250               |  |  |
| Luminous efficiency (Lm/W)  | 75                 |  |  |
| Beam angle (º)              | 20-50              |  |  |
| Life time (h)               | 50000h L80B10      |  |  |
| IP                          | 20                 |  |  |
| Electrical class insulation | Class I            |  |  |
| Operating temperature       | 15                 |  |  |
| Colour                      | White              |  |  |
| Chip Brand                  | Philip             |  |  |
| Control gear included       | YES                |  |  |
| Control gear                | DALI Casamby ready |  |  |
| Colour temperature (K)      | 3000               |  |  |
| Colour consistency (SDCM)   | SDCM<3             |  |  |
| CRI                         | 80                 |  |  |