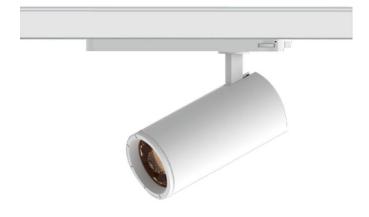

## **Zoom Tube Smart**

Lavov Tracklight from the family Zoom Tube with a power of 30W and an optic of 20-50degrees with a total lumen output of 2250 lm and an efficiency of 75  $\,$  Im/W. CCT 3000 Kelvin. Made in Die cast aluminium and finished in White colour. CASAMBI ready driver. .