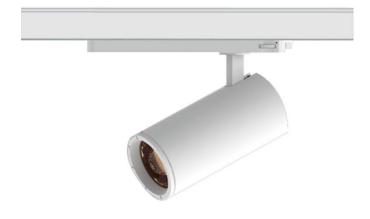

## **Zoom Tube Smart**

Lavov Tracklight from the family Zoom Tube with a power of 30W and an optic of 20-50degrees with a total lumen output of 2250 lm and an efficiency of 75  $\,$  Im/W. CCT 3000 Kelvin. Made in Die cast aluminium and finished in Black colour. CASAMBI ready driver. .

| Item code    | 86.TST5.33Z9.02 Indoor Tracklights Tube & Zoom Tube |  |
|--------------|-----------------------------------------------------|--|
| Product type |                                                     |  |
| Category     |                                                     |  |
| Family       |                                                     |  |
| Subfamily    | Zoom Tube Smart                                     |  |
| Pictograms   | ( cRi 220 V XX° CRI 80 C€                           |  |
|              | Driver                                              |  |