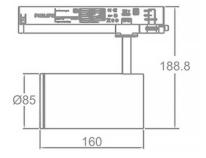

## **Scheme**

| Product                     |                    |
|-----------------------------|--------------------|
| Real power (W)              | 30                 |
| Real luminous flux (Lm)     | 2250               |
| Luminous efficiency (Lm/W)  | 75                 |
| Beam angle (º)              | 20-50              |
| Life time (h)               | 50000h L80B10      |
| IP                          | 20                 |
| Electrical class insulation | Class I            |
| Operating temperature       | 15                 |
| Colour                      | Black              |
| Chip Brand                  | Philip             |
| Control gear included       | YES                |
| Control gear                | DALI Casamby ready |
| Colour temperature (K)      | 3000               |
| Colour consistency (SDCM)   | SDCM<3             |
| CRI                         | 80                 |