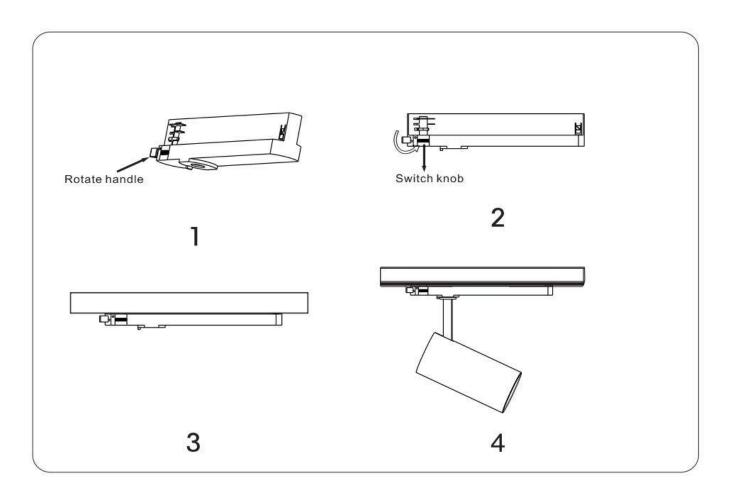

## Item code 86.TST5.3419.01

- Installation and wiring of luminaire must be in accordance with all applicable local codes.
- Installation, inspection, and maintenance of luminaires should be performed by a qualified electrician.
- DO NOT make or alter any open holes in the luminaire. Do not modify the luminaire.
- DO NOT install damaged product.
- Make sure electrical power is OFF before and during installation and maintenance.
- Make sure the equipment is properly grounded.
- Make sure the supply voltage is same as the rated fixture voltage.