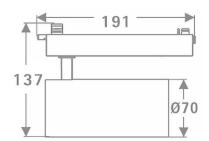

## **Scheme**

| Product                     |                    |  |
|-----------------------------|--------------------|--|
| Real power (W)              | 30                 |  |
| Real luminous flux (Lm)     | 2400               |  |
| Luminous efficiency (Lm/W)  | 80                 |  |
| Beam angle (º)              | 16                 |  |
| Life time (h)               | 50000h L80B10      |  |
| IP                          | 20                 |  |
| Electrical class insulation | Class I            |  |
| Operating temperature       | 15                 |  |
| Colour                      | Black              |  |
| Chip Brand                  | Philip             |  |
| Control gear included       | YES                |  |
| Control gear                | DALI Casamby ready |  |
| Colour temperature (K)      | 4000               |  |
| Colour consistency (SDCM)   | SDCM<3             |  |
| CRI                         | 80                 |  |