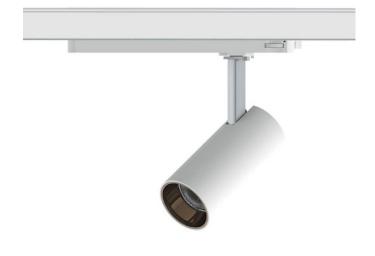

## **Tube Smart**

Lavov Tracklight from the family Tube with a power of 30W and an optic of 16degrees with a total lumen output of 2400 lm and an efficiency of 80  $\,$  Im/W. CCT 4000 Kelvin. Made in Die cast aluminium and finished in Black colour. CASAMBI ready driver. .

| Item code    | 86.TST5.3419.02 Indoor Tracklights Tube & Zoom Tube |  |
|--------------|-----------------------------------------------------|--|
| Product type |                                                     |  |
| Category     |                                                     |  |
| Family       |                                                     |  |
| Subfamily    | Tube Smart                                          |  |
| Pictograms   | 220 v CRI C €                                       |  |
|              | Driver   On     DALL   IP   50000h   L80B10         |  |