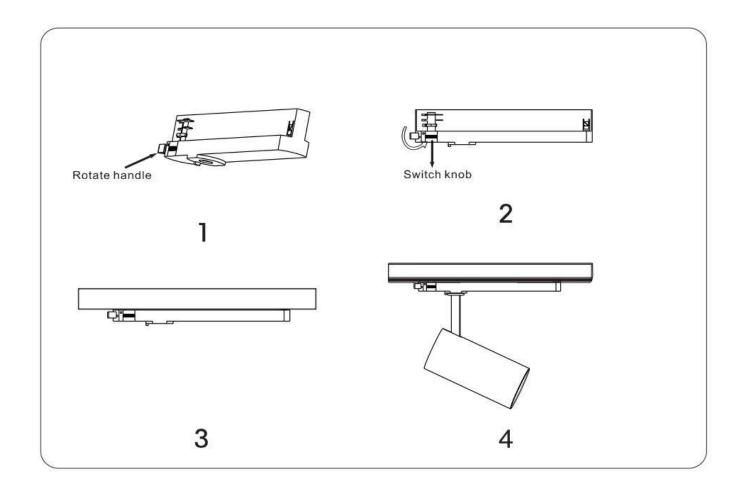

## **INDOOR / TRACKLIGHTS / TUBE & ZOOM TUBE / TUBE SMART**

## Item code 86.TST5.3419.02

- Installation and wiring of luminaire must be in accordance with all applicable local codes.
- Installation, inspection, and maintenance of luminaires should be performed by a qualified electrician.
- DO NOT make or alter any open holes in the luminaire. Do not modify the luminaire.
- DO NOT install damaged product.
- Make sure electrical power is OFF before and during installation and maintenance.
- Make sure the equipment is properly grounded.
- Make sure the supply voltage is same as the rated fixture voltage.